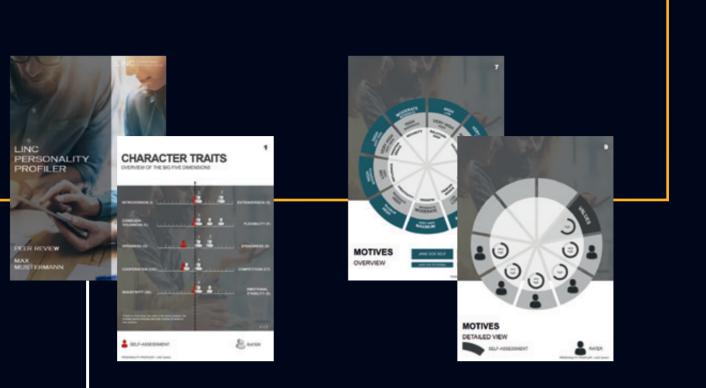

## THE BUILDING BLOCKS

Capturing and understanding personality holistically:

- Character (BIG 5): How do I behave? (working style, communication style, leadership style)
- Motives: What drives me? What do I do and why do I do it?
- **Competences:** What am I particularly good at? What is easy for me and what is rather difficult?

## PERSONALITY DEVELOPMENT

Gaining a Deeper Understanding of One's Personality Through Individual Texts and Fostering Self-Reflection:

- Description of personality.
- Actionable insights for areas such as communication, work style, collaboration, leadership, and negotiation.
- Learning from others (What can I learn from other styles?).
- . **In-depth profiles:** additional analysis on particularly relevant topics (including leadership, resilience, entrepreneurship, agility) in a separate document.

| CHARACTER                                                                                                                                                                                                    | FIVE DIMENSIONS                                                                                                                                                                                             |                                |                             | Helpful expression of BIG FILE locate for p<br>Confident | A peri confident men in efficiel in untreas studiors                                                                                                                                            |
|--------------------------------------------------------------------------------------------------------------------------------------------------------------------------------------------------------------|-------------------------------------------------------------------------------------------------------------------------------------------------------------------------------------------------------------|--------------------------------|-----------------------------|----------------------------------------------------------|-------------------------------------------------------------------------------------------------------------------------------------------------------------------------------------------------|
| TRAITS                                                                                                                                                                                                       | Mara Musleffas                                                                                                                                                                                              |                                |                             | LINC                                                     | Plandul & learns of division                                                                                                                                                                    |
| Building block 1 of the personality. The five mos<br>(Dig Five) as the base of your individual behavio                                                                                                       |                                                                                                                                                                                                             |                                |                             | 100000                                                   |                                                                                                                                                                                                 |
| CHARACTER TRAITS - THE BIG FIVE                                                                                                                                                                              | BEHAVIORAL PREFERENCES AND<br>THOUGHT-PROVOKING IMPULSES                                                                                                                                                    |                                |                             | 2 0                                                      |                                                                                                                                                                                                 |
| NTRO<br>VIRBON 8<br>CONICIA<br>TOURISIA (0                                                                                                                                                                   | You can generally deal with difficult counterparts and can<br>connectly deally offician as well as praise without peting<br>out of balance.                                                                 | Low initiality (E)             | 00 1                        |                                                          |                                                                                                                                                                                                 |
|                                                                                                                                                                                                              | You are not the kind of person to speak before you hirk.<br>You can easily result the imputes, for example, to<br>immediately respond to a figurant remark.                                                 | Highline scribtz (E)           |                             |                                                          |                                                                                                                                                                                                 |
| 000HEATCH-(00)                                                                                                                                                                                               | Very-senty-do-poin-express your opinion prevailarily or get<br>carried away with caretions statements that you regret<br>later. Instead, you act protectly and judiciously in<br>communicating with offers. | Control anamation (C)          |                             |                                                          | sikara da bark sana parte di dana<br>afisi adik adika agkanantis and angka kan anti-antikasian<br>Spasan dari ka stalangsa dij Malagert samtu-analasi<br>Salaritett<br>Salaritett<br>Salaritett |
| May 1 Hawkinson Dir way lagin Dir Angel dir Analasan (199                                                                                                                                                    | When builting your relevant, do not by to copy very<br>cubeardy oriented people. Stay authoritic and build a<br>connection the way it bests relevant to pro-                                                | Iner shellafor ()              | LINC                        |                                                          |                                                                                                                                                                                                 |
| TOUR PROFERENCES IN DESCENSIVE ORDER<br>1. APROXIMIENT 2. EXCENSIVE STABLET 2. EXCENSION 10<br>5. ETHALMESE                                                                                                  | You are relactant to tell a lot of things about yourself,<br>especially when it opmes to your own achievements or                                                                                           | Modenty (CO)                   | PERSONALITY                 |                                                          |                                                                                                                                                                                                 |
| <ul> <li>Your character traits are presented using file.</li> <li>Your pre-<br/>Big. Free model, which saplures file tary<br/>character dimension.</li> <li>Your pre-<br/>provides<br/>preference</li> </ul> | Your imagination pays off as you built your relevont. You will find topics for exciting contentations with different periodi and are after periodical as an interesting person                              | Programming (C)                |                             | Station                                                  |                                                                                                                                                                                                 |
| <ul> <li>Each dimension consists of tao appusing</li> <li>The two i material or patient.</li> </ul>                                                                                                          | to talk to.                                                                                                                                                                                                 | Moderale enhancem ()           | DEPTH PROFILE<br>LEADERSHIP |                                                          |                                                                                                                                                                                                 |
|                                                                                                                                                                                                              |                                                                                                                                                                                                             |                                | USER:<br>MARIA MUSTERFRAU   |                                                          |                                                                                                                                                                                                 |
|                                                                                                                                                                                                              |                                                                                                                                                                                                             | PERCENCITY PROFILER LINE Grant |                             |                                                          |                                                                                                                                                                                                 |