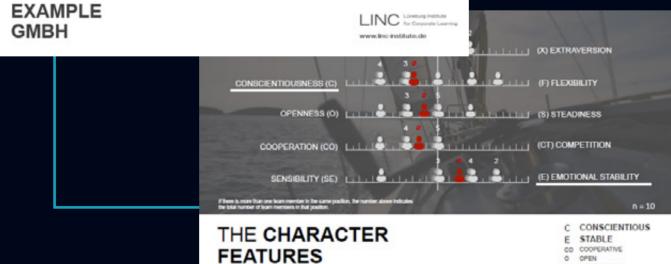

## TEAM DEVELOPMENT

- The LPP TEAM CHECK presents all team members' results in an overview.
- Identify personality styles within the team, understand other team members better.
- **Recognize missing resources** in the team and integrate new team members.
- Improve communication and avoid conflicts.
- Increase performance, satisfaction, and efficiency within the team.

CO COOPERATIVE O OPEN I INTROVERTED